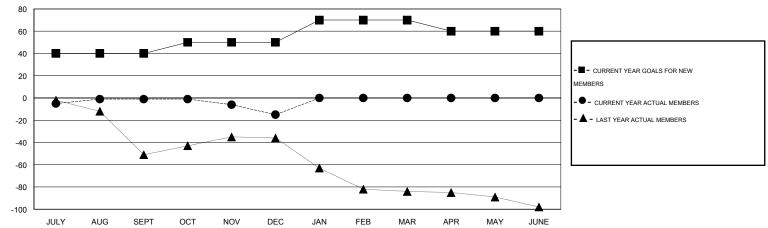

#### GOALS AND ACTUAL MEMBERS CUMULATIVE

| DROPPED CLUBS: 0  DROPPED MEMBERS |    | 13 CLUBS OF 31 ADDED 1 OR MORE NEW MEMBERS | GENDER DISTRIBL  MALE  FEMALE | NTION<br>885 (76.62%)<br>270 (23.38%) |     |
|-----------------------------------|----|--------------------------------------------|-------------------------------|---------------------------------------|-----|
| DECEASED                          | 6  | CLICK HERE FOR HEALTH                      | FAMILY UNIT MEMBERS           |                                       | 136 |
| CLUB CANCELLED                    | 0  | ASSESSMENT DATA                            |                               |                                       |     |
| OTHER                             | 47 |                                            | HEAD OF HOUSEHOLD             | 64                                    |     |
| TOTAL                             | 53 |                                            | NON-HEAD OF HOUSEHOL          | 72                                    |     |